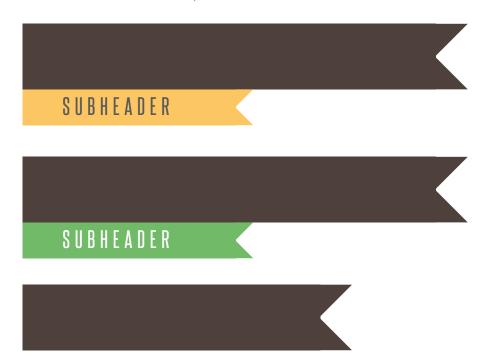

## BROWN - RIBBONS

# HUISSTIJL

Ribbons to use on posters and promotion media. The bottom one is colored to the committee. Only with the yellow banner should the text be brown, otherwise white.

To seperate subjects, it is possible to use the lines below to highlight the change and to interest the reader.