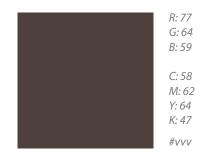

# OVERVIEW HUISSTIJL (ASSOCIATION COLORS)

Made in December 2012 - Update of April 2020

# COLOR USAGE

### **ASSOCIATION GREEN**



## BROWN - RIBBONS



## OTHER COLORS

Used to seperate different kinds of subjects or interests, like committees and activities.



## DARK GRAY - TITLES



R: 25 G: 25 B: 25 C: 0 M: 0

C: 0 M: 0 Y: 0 K: 90 #191919

## WHITE - BACKGROUND



# **TYPOGRAHPY**

#### HEADERS - 14PT (90% BLACK)

With the first rule being a white space of 18pt. Reading text is light gray (60% black) which makes a more soothing image.

#### **READING TEXT**

Font: Myriad Pro Regular.

Size: 9pt.

White space: 14pt.

Color code RGB:

R:135

G: 135

B: 135

#### HEADERS

Font: Steelfish Regular.

Size: 14pt.

White space: 18pt.

# HUISSTIJL

Ribbons to use on posters and promotion media. The bottom one is colored to the committee. Only with the yellow banner should the text be brown, otherwise white.



To seperate subjects, it is po