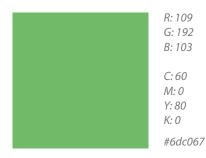

# OVERVIEW HUISSTIJL (ASSOCIATION COLORS)

Made in December 2012 - Update of April 2020

# COLOR USAGE

### **ASSOCIATION GREEN**



## BROWN - RIBBONS



## OTHER COLORS

Used to seperate different kinds of subjects or interests, like committees and activities.



## DARK GRAY - TITLES



R: 25 G: 25 B: 25 C: 0 M: 0

C: 0 M: 0 Y: 0 K: 90 #191919

## WHITE - BACKGROUND



# **TYPOGRAHPY**

#### HEADERS - 14PT (90% BLACK)

With the first rule being a white space of 18pt. Reading text is light gray (60% black) which makes a more soothing image.

#### **READING TEXT**

Font: Myriad Pro Regular.

Size: 9pt.

White space: 14pt.

Color code RGB:

R:135

G: 135

B: 135

#### HEADERS

Font: Steelfish Regular.

Size: 14pt.

White space: 18pt.

# HUISSTIJL

Ribbons to use on posters and promotion media. The bottom one is colored to the committee. Only with the yellow banner should the text be brown, otherwise white.



To seper