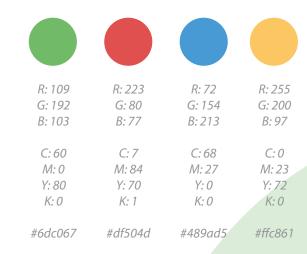

## OTHER COLORS

Used to seperate different kinds of subjects or interests, like committees and activities.