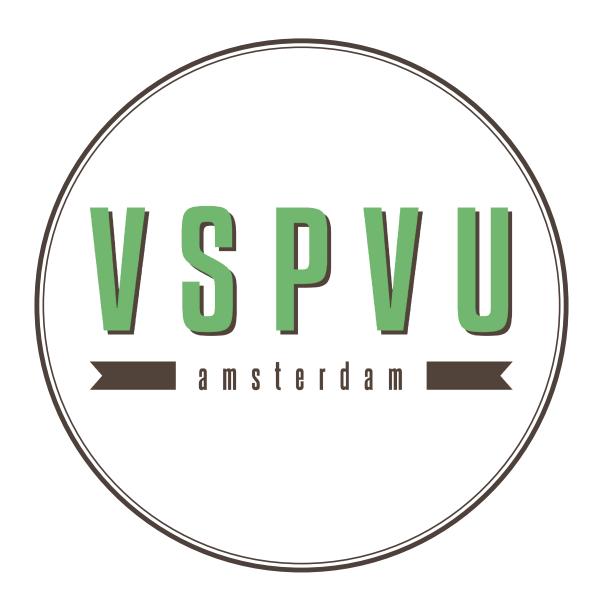

# LOGO

OFFICIAL LOGO

# SPUU amsterdam

To use when the background is solid enough to have the logo clear. There is also a white and association green variant to use.